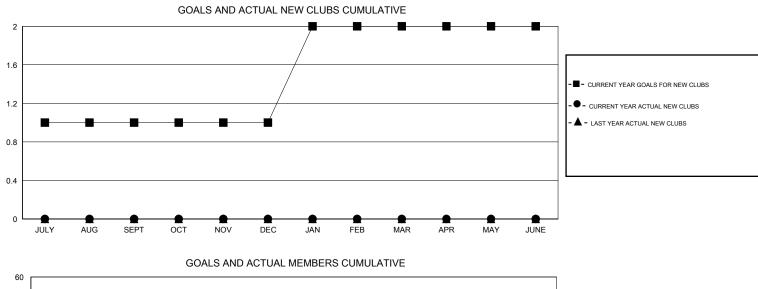

## LOCATION SOUTH CAROLINA

 $\mathsf{GMT} \; \mathsf{CA} \; 1$ 

|                       |                  | Clubs     |                  |                  |                       |                    | Members                             |                    |                  |
|-----------------------|------------------|-----------|------------------|------------------|-----------------------|--------------------|-------------------------------------|--------------------|------------------|
| RESULTS FOR 2016-2017 |                  |           |                  |                  | RESULTS FOR 2016-2017 |                    |                                     |                    |                  |
| QUARTER               | NEW CLUB<br>GOAL | NEW CLUBS | DROPPED<br>CLUBS | NET<br>GAIN/LOSS | QUARTER               | NEW MEMBER<br>GOAL | CHARTER AND<br>NEW MEMBERS<br>ADDED | DROPPED<br>MEMBERS | NET<br>GAIN/LOSS |
| JULY/AUG/SEPT         | 1                | 0         | 0                | 0                | JULY/AUG/SEPT         | 21                 | 0                                   | 0                  | 0                |
| OCT/NOV/DEC           | 0                | 0         | 0                | 0                | OCT/NOV/DEC           | 1                  | 0                                   | 0                  | 0                |
| JAN/FEB/MAR           | 1                | 0         | 0                | 0                | JAN/FEB/MAR           | 21                 | 0                                   | 0                  | 0                |
| APR/MAY/JUNE          | 0                | 0         | 0                | 0                | APR/MAY/JUNE          | 1                  | 0                                   | 0                  | 0                |