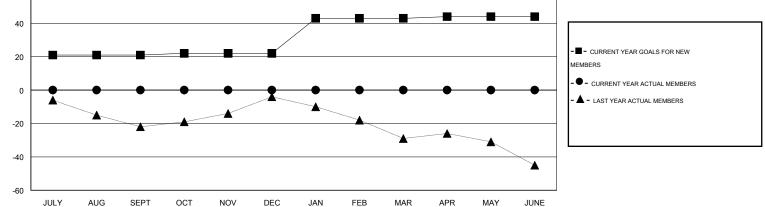

## LOCATION SOUTH CAROLINA

 $\mathsf{GMT} \; \mathsf{CA} \; 1$ 

|                       |                  | Clubs     |                  |                  |                       |                    | Members                             |                    |                  |
|-----------------------|------------------|-----------|------------------|------------------|-----------------------|--------------------|-------------------------------------|--------------------|------------------|
| RESULTS FOR 2016-2017 |                  |           |                  |                  | RESULTS FOR 2016-2017 |                    |                                     |                    |                  |
| QUARTER               | NEW CLUB<br>GOAL | NEW CLUBS | DROPPED<br>CLUBS | NET<br>GAIN/LOSS | QUARTER               | NEW MEMBER<br>GOAL | CHARTER AND<br>NEW MEMBERS<br>ADDED | DROPPED<br>MEMBERS | NET<br>GAIN/LOSS |
| JULY/AUG/SEPT         | 1                | 0         | 0                | 0                | JULY/AUG/SEPT         | 21                 | 0                                   | 0                  | 0                |
| OCT/NOV/DEC           | 0                | 0         | 0                | 0                | OCT/NOV/DEC           | 1                  | 0                                   | 0                  | 0                |
| JAN/FEB/MAR           | 1                | 0         | 0                | 0                | JAN/FEB/MAR           | 21                 | 0                                   | 0                  | 0                |
| APR/MAY/JUNE          | 0                | 0         | 0                | 0                | APR/MAY/JUNE          | 1                  | 0                                   | 0                  | 0                |